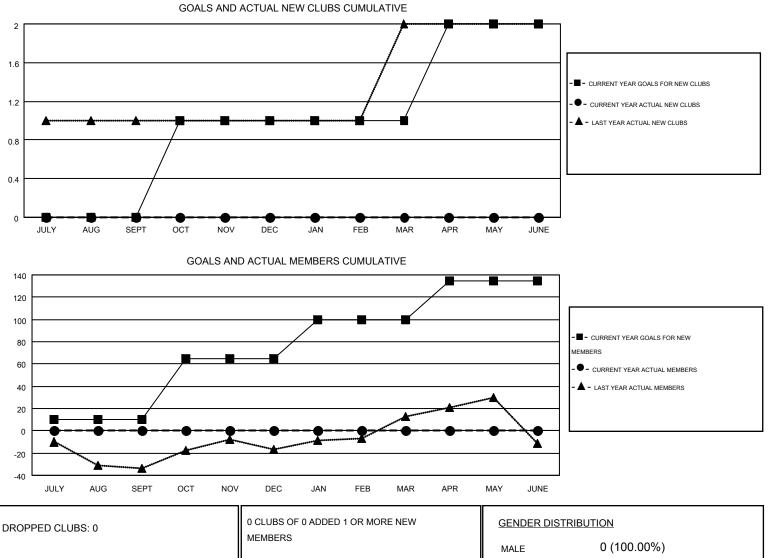

## ED LECIUS GMT

| GMT   | <b>C</b> A | 1 |
|-------|------------|---|
| GIVIT | CA         | 1 |

| Clubs                 |                  |           |                  |                  | Members<br>RESULTS FOR 2016-2017 |                    |                                        |                    |                  |
|-----------------------|------------------|-----------|------------------|------------------|----------------------------------|--------------------|----------------------------------------|--------------------|------------------|
| RESULTS FOR 2016-2017 |                  |           |                  |                  |                                  |                    |                                        |                    |                  |
| QUARTER               | NEW CLUB<br>GOAL | NEW CLUBS | DROPPED<br>CLUBS | NET<br>GAIN/LOSS | QUARTER                          | NEW MEMBER<br>GOAL | CHARTER AND<br>NEW<br>MEMBERS<br>ADDED | DROPPED<br>MEMBERS | NET<br>GAIN/LOSS |
| JULY/AUG/SEPT         | 0                | 0         | 0                | 0                | JULY/AUG/SEPT                    | 10                 | 0                                      | 0                  | 0                |
| OCT/NOV/DEC           | 1                | 0         | 0                | 0                | OCT/NOV/DEC                      | 55                 | 0                                      | 0                  | 0                |
| JAN/FEB/MAR           | 0                | 0         | 0                | 0                | JAN/FEB/MAR                      | 35                 | 0                                      | 0                  | 0                |
| APR/MAY/JUNE          | 1                | 0         | 0                | 0                | APR/MAY/JUNE                     | 35                 | 0                                      | 0                  | 0                |